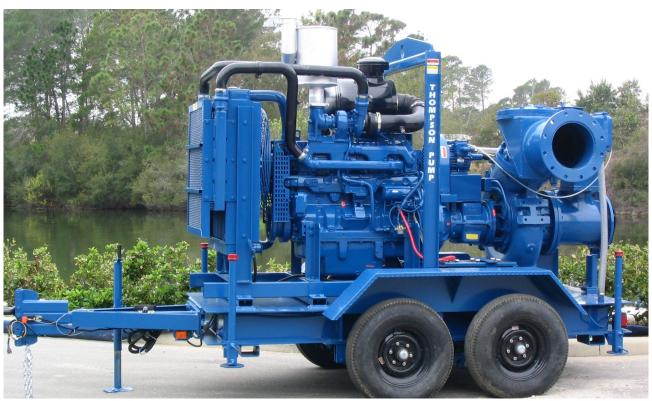

# 12JSVJ-DJDST-68T-M

OVT Oil-less Vacuum Assisted (dry priming) Solids Handling Pump Size: 12"x12"

### **Performance:**

Max. Flow: 7,300 GPMMax. Head: 102 FT Head

■ 3" Solids Capacity

30 FT Suction Lift

97 CFM Priming Capacity

## **Physical Data:**

Length: 148"Width: 78"Height: 94"

• Weight (w/o fuel): 7,200 lbs.

### **Features:**

- Solids Handling Pump with 12.88" Impeller
- John Deere 4045HF485-154 Diesel Engine
- PS3480W Drive Coupling
- 127-Gallon Integral Fuel Frame
- OVT Oil-less Vacuum Priming System
- Optional 10,400# Capacity Trailer

### **Benefits:**

- Automatic priming
- Able to run dry unattended
- Able to operate on "snore" conditions
- Low maintenance
- Easy operation

In the interest of product improvement, Thompson Pump & Manufacturing reserves the right to change specifications.